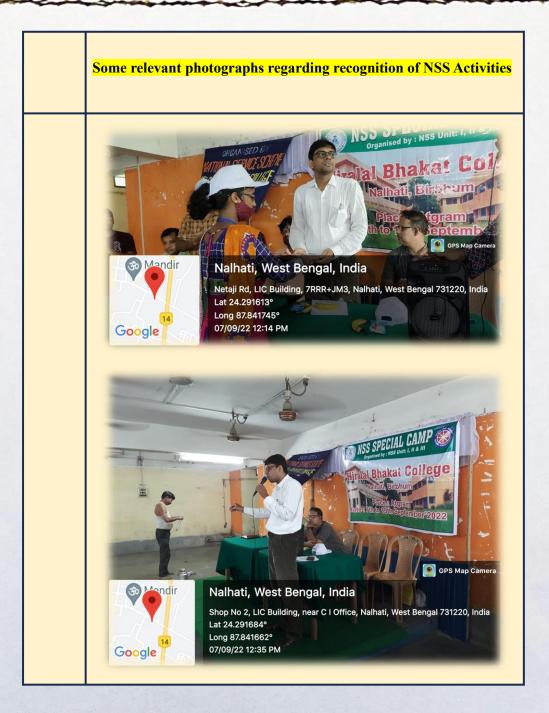

#### Subject: Request to attend NSS Special Camp as Resource Person on 07-09-2022.

Sir,

You are hereby requested to attend NSS Special Camp of Hiralal Bhakat College as a Resource Person on 07-09-2022 at 12 noon.

Principal Niraial Bhakat College Nalhatl, Birbhum

Attested Imh

Teacher-in-Charge THLH Mahavidyay Madian, Mallarpur, Ganpur Birbhum, Pin- 731216, W.B.

Day:1(07-09-2022) Attendance: 8 a.m.

**NSS Special Camp Hiralal Bhakat College Activity Session:** 

1. Procession from Hiralal Bhakat College to Atgram (8 a.m. to 8.30 a.m.)

2. Survey of the present status of life in Atgram (8.30 a.m. to 10.30 a.m.)

3. Motivational interactions with the students of Atgram Primary School (10.30 a.m. to 11.30 a.m.)

#### TO WHOM IT MAY CONCERN

Certified that Dr. Suman Mukherjee, Assistant Professor in History, THLH Mahavidyalaya, attended NSS Special Camp and presented a paper on : 'ঔপনিবেশিক বাংলায় প্লেগ মহারারী ও নিবেদিতা: আর্তের সেবায় নিয়োজিত এক মহিয়সী নারীর উপাখ্যান' NSS Special Camp organised by NSS Units, Hiralal Bhakat College, Nalhati, Birbhum as a Resource Person on 07-09-2022 (Wednesday).