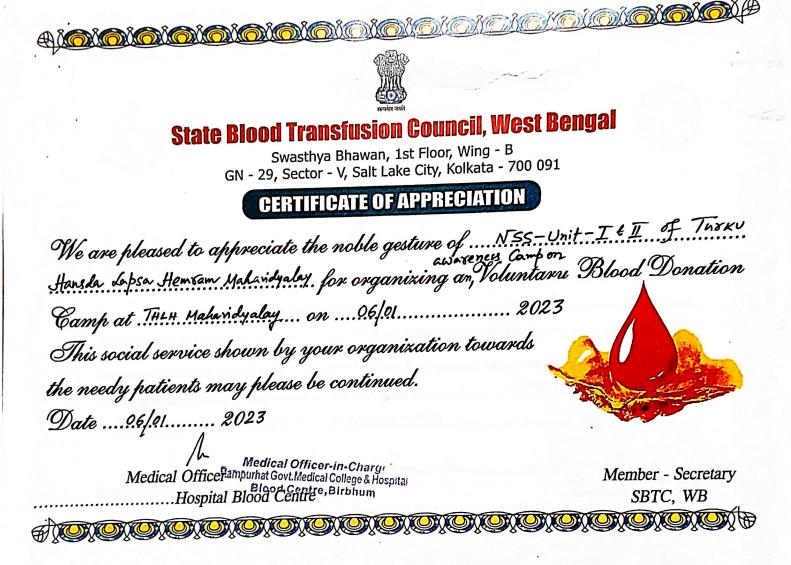

## **Criterion 3 - Research, Innovations and Extension**

3.4.2 Awards and recognitions received for extension activities from

government/ government recognized bodies.

### Document:

Sample Certificates of Awards and recognitions received for extension activities from government/ government recognized bodies

unheron allarpur, Gonpur ian 31216. Birhhum, Pin-7

No. WB225DA297021 RANK Cat NAME Bay ye ahar UNIT .50 Bengal En Neeparticipated in "RAJGIR TREK 2023" HELD AT RAJGIR, NALANDA WEF 31 OCT TO 07 NOV 2023. HIS CONDUCT DURING THE TREK HAS BEEN GOOD/VERY GOOD/EXEMPLARY.